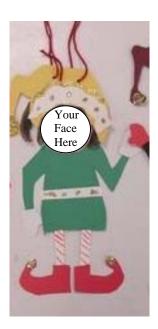

## Elf Yourself Contest

Print out the attached Elf Clothing. Cut out the shapes and color them up. Next, take a picture of your face; print and cut it out.

Use your face photo for the elf face.

You've just created an Elf Yourself!