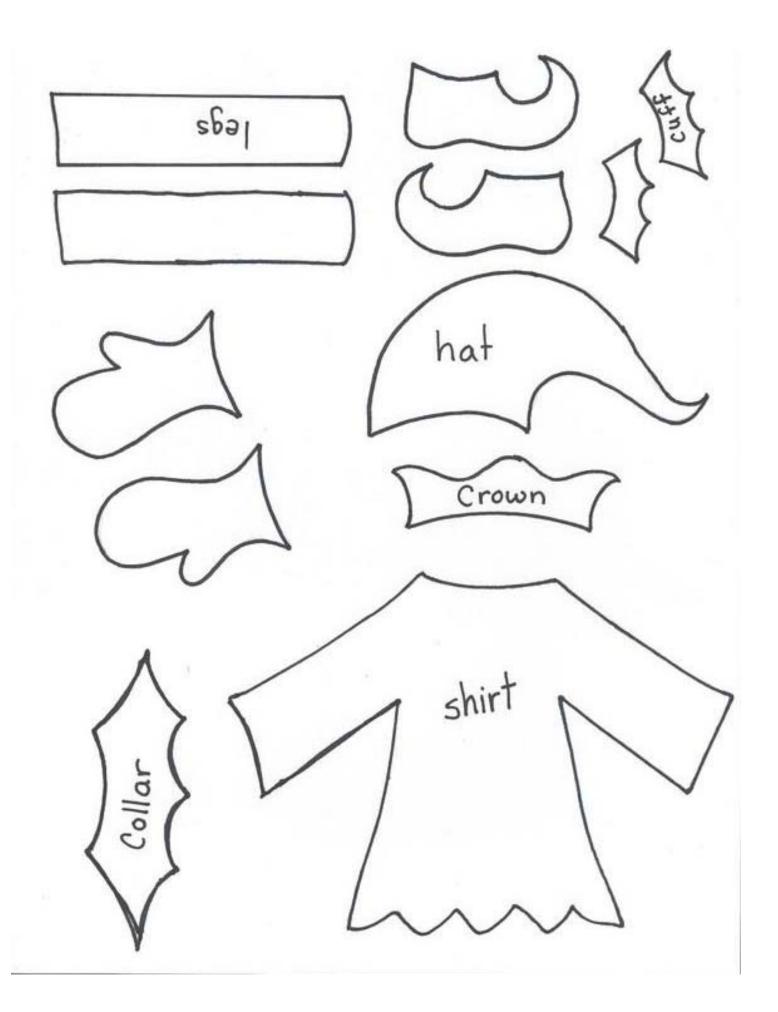

## Elf Yourself Contest

Print out the attached Elf Clothing. Cut out the shapes and color them up. Next, take a picture of your face; print and cut it out.

Use your face photo for the elf face.

You've just created an Elf Yourself!